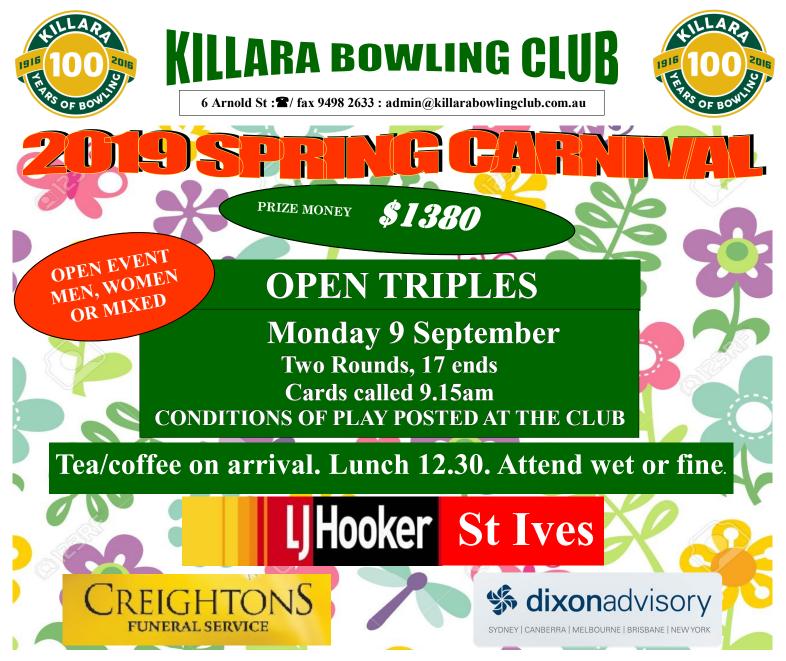

ENTRY FORM Cut here and mail to KBC or send page by email or FAX (see above)

| MON. 9<br>SEPTEMBER                                                                                                                                                                                                                                                                                                                                               | <b>OPEN TRIPLES</b> |         | TOTAL<br>\$105 |
|-------------------------------------------------------------------------------------------------------------------------------------------------------------------------------------------------------------------------------------------------------------------------------------------------------------------------------------------------------------------|---------------------|---------|----------------|
| Position                                                                                                                                                                                                                                                                                                                                                          | Given Name          | Surname | CLUB           |
| Lead                                                                                                                                                                                                                                                                                                                                                              |                     |         |                |
| Second                                                                                                                                                                                                                                                                                                                                                            |                     |         |                |
| Skip                                                                                                                                                                                                                                                                                                                                                              |                     |         |                |
| CONTACT PERSON                                                                                                                                                                                                                                                                                                                                                    |                     |         |                |
| NameAddress                                                                                                                                                                                                                                                                                                                                                       |                     |         |                |
| Phone                                                                                                                                                                                                                                                                                                                                                             | Mobile              | Email   |                |
| PAYMENT \$105: By Cheque to Killara Bowling Club; Bank Transfer 633 108 145 163 044 (Skip's name)<br>Fax entrants pay on the day.<br>MAIL TO: The Carnival Convenor, KBC, 6 Arnold St. Killara 2071.<br>If acknowledgement required, please provide Email address.<br>ENTRIES CLOSE 5 SEPTEMBER OR WHEN FULL<br>PLEASE ADVISE OF ANY SPECIAL DIETARY REQUIREMENTS |                     |         |                |